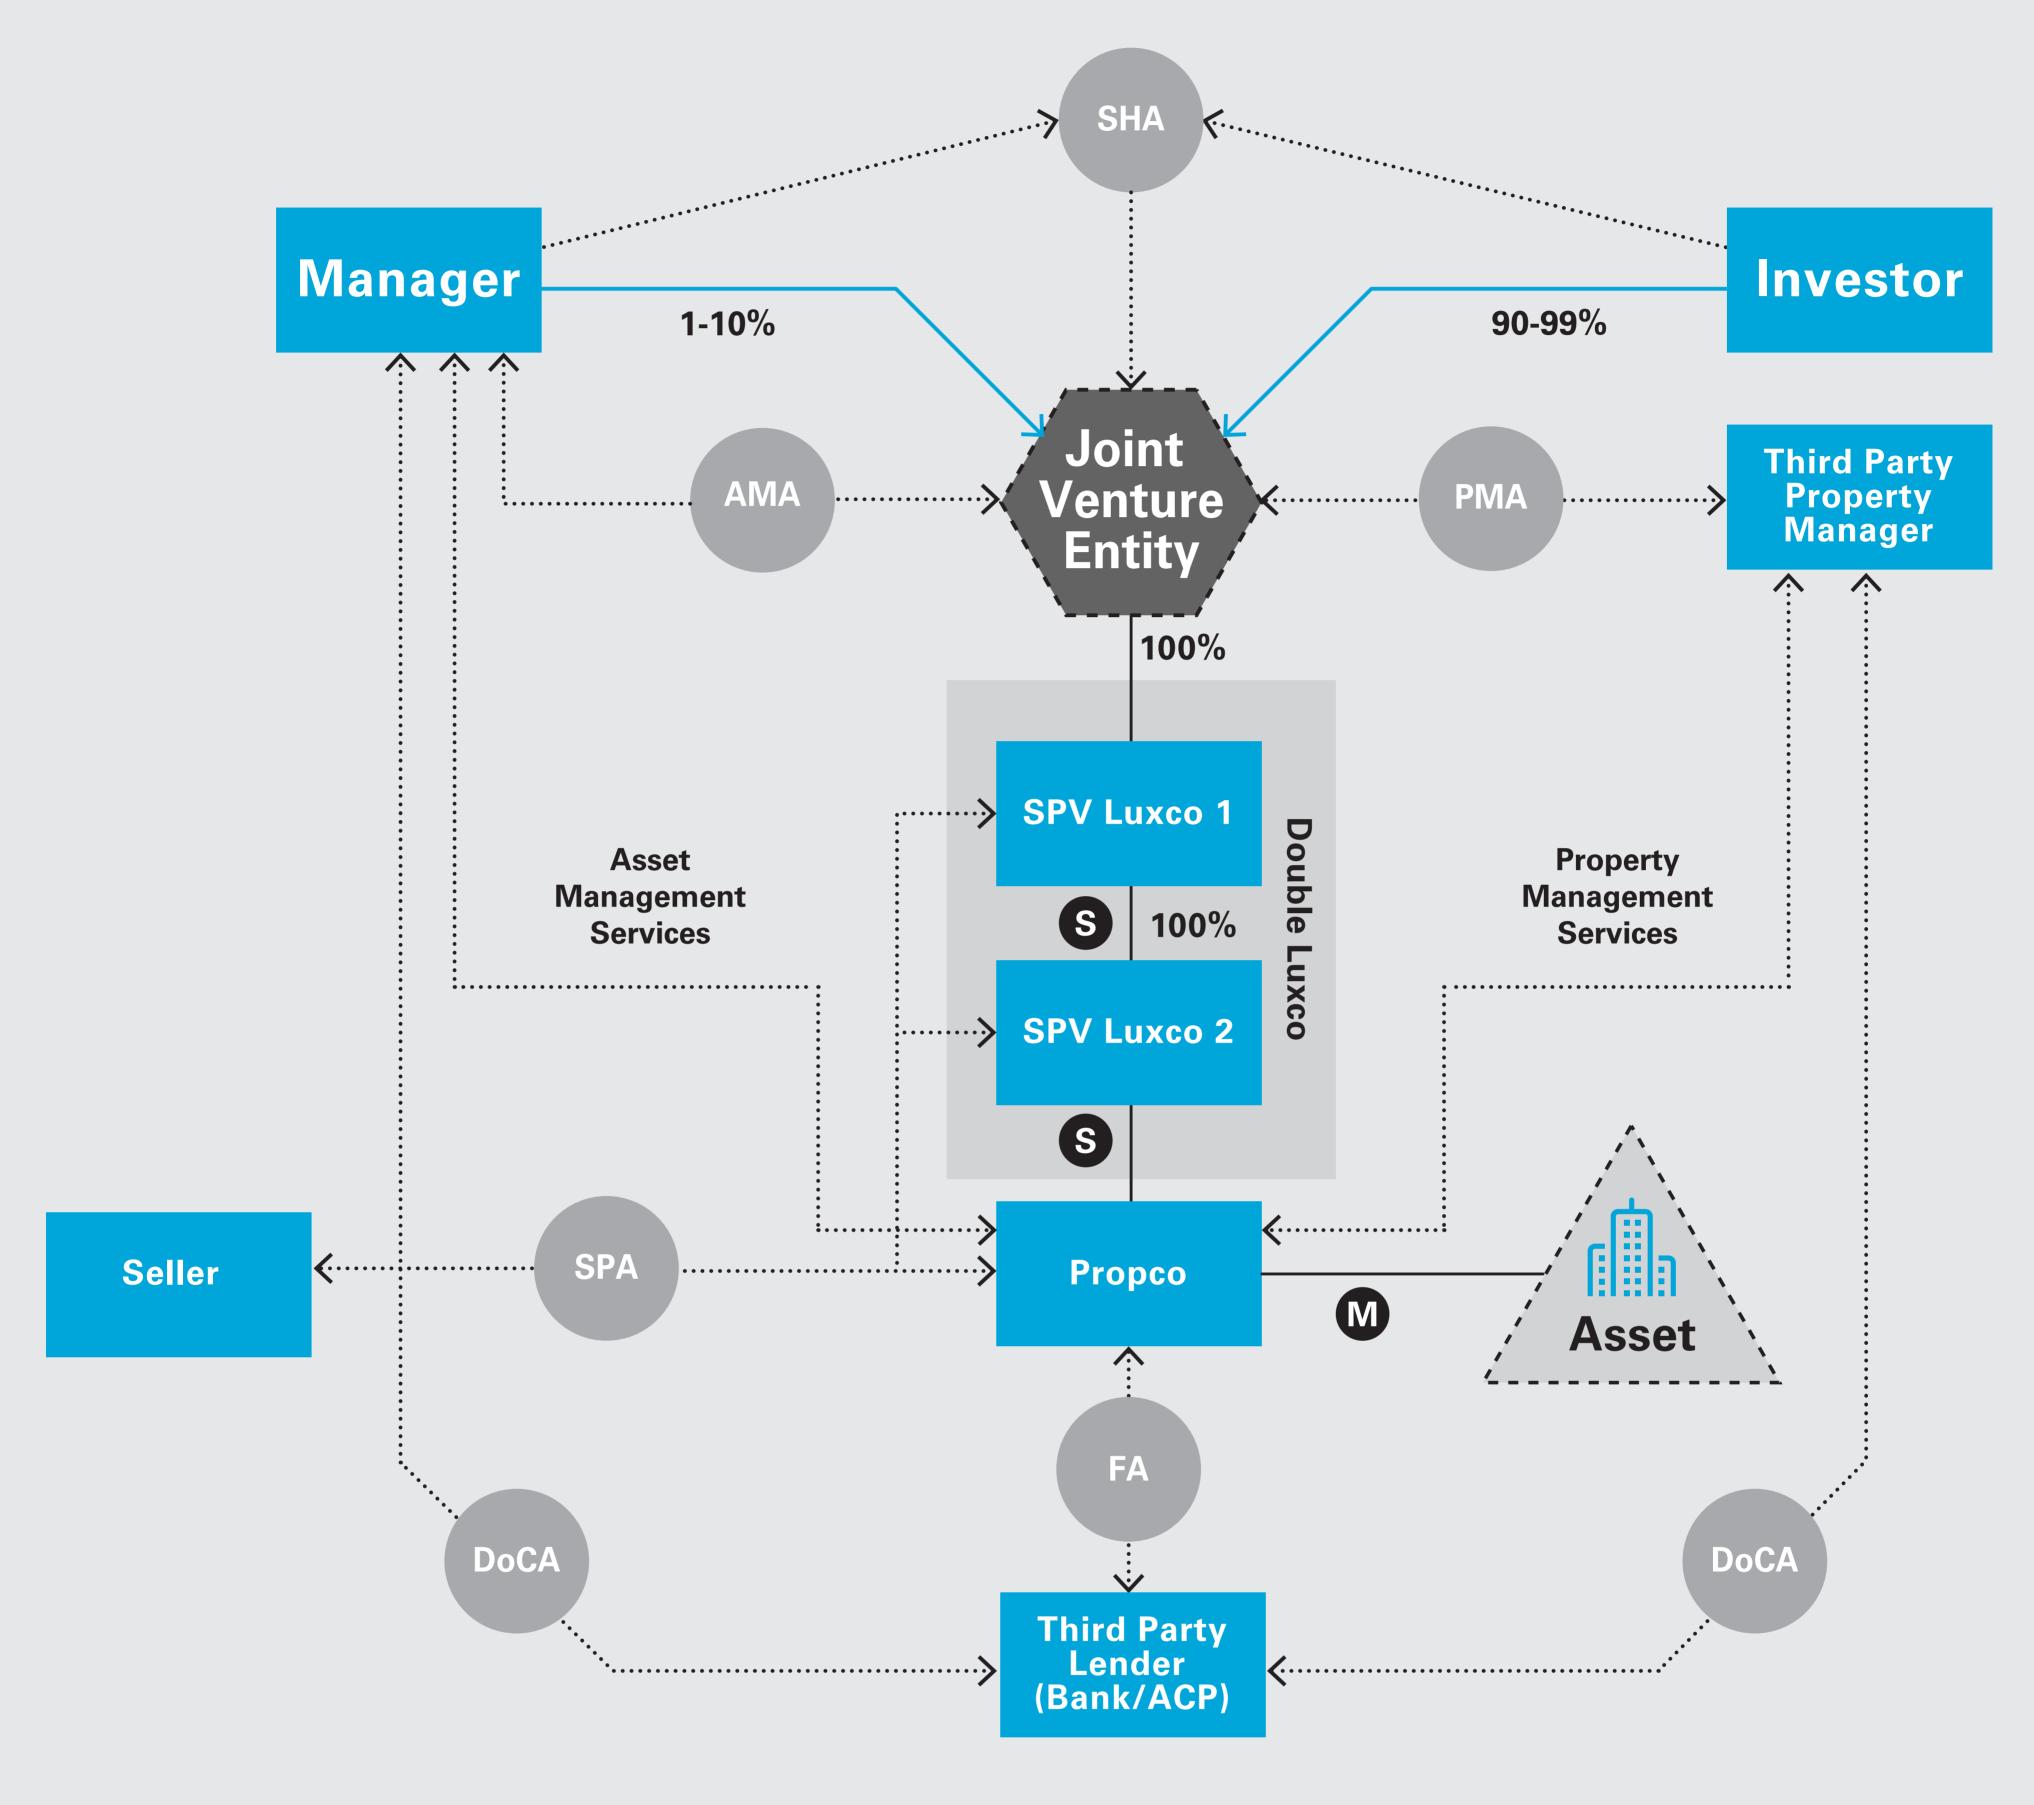

## Typical real estate JV structure

## Legend:

Entities involved in the joint venture

Agreements between entities in the joint venture

Contractual relationships between entities in the joint venture

Ownership of entities in the joint venture

Capital investment into the joint venture entity

Mortgage

Share security

## **Abbreviations:**

Luxemburg Company Luxco Property Company Propco **ACP** Alternative Capital Provider

**AMA** Asset Management

Agreement

**DoCA** Duty of Care Agreement FA **PMA**  Facility Agreement

Property Management Agreement

Shareholders Agreement SHA Share Purchase Agreement **SPA SPV** 

Special Purpose Vehicle