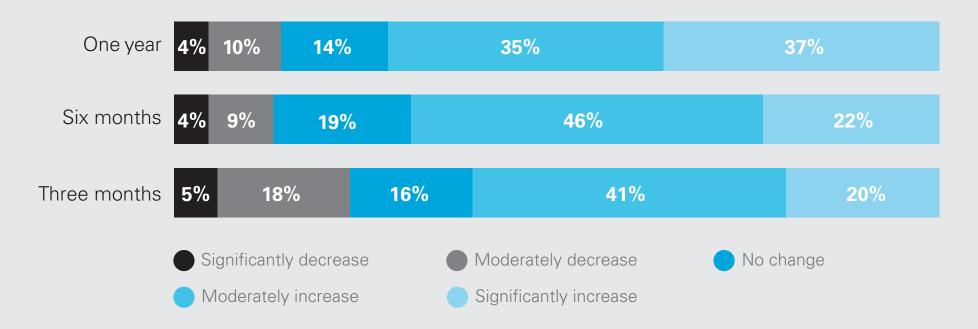

## M&A activity may be gathering momentum

In general, compared to today, how do you expect M&A activity to change in the region in which you are based over the following timeframes?