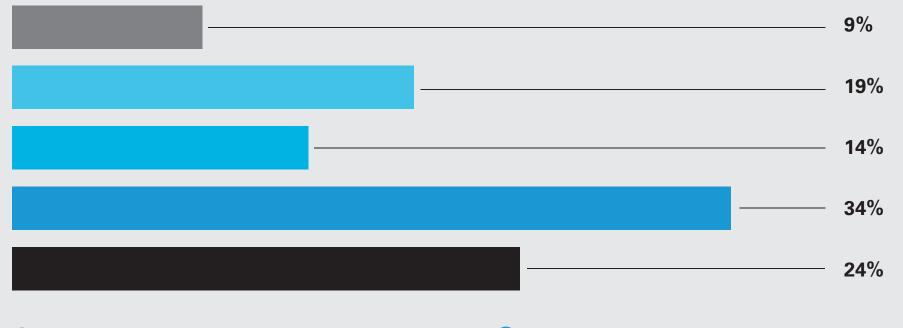

## Rapid return to pre-crisis levels unlikely

Which of the following statements best describes your organization's attitude to M&A in the current environment?

- We are increasing our M&A activity
- We are generally maintaining the same approach to M&A as before the crisis, but are considering opportunistic acquisition
- We are generally maintaining the same approach to M&A as before the crisis, but are considering opportunistic acquisition
- We are scaling back our M&A activity but will still pursue opportunities if we think it is appropriate
- We are putting all M&A activity on hold until we have a clearer picture of the economic impact