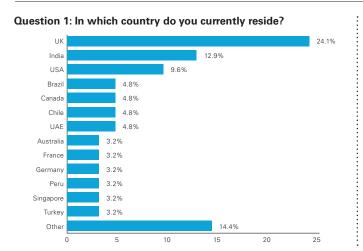

### Mining & Metals survey: Your thoughts for 2021

In December 2020, we conducted a straw poll of 68 decision makers in the mining & metals sector via an online survey. While the results are subject to the limitations of sample-based information, they do provide an indication of broader market sentiment. The results are anonymized and presented in aggregate.