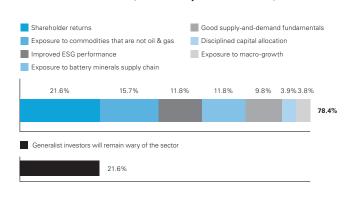

# Mining & Metals survey: Your thoughts for 2020

Question 13: What sort of M&A deals are the most likely in 2021?

Question 14: What sector is most likely to experience consolidation?

Question 15: What is likely to lure non-specialist institutional investors into the sector (and/or keep them invested)?