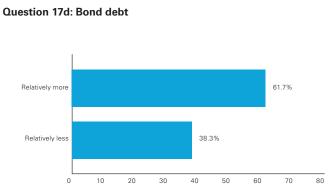

Question 16: How will the sector fund growth?

**Question 17a: Public Equity** 

**Question 17b: Private Equity** 