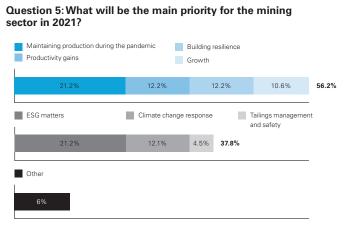

### Mining & Metals survey: Your thoughts for 2021

In December 2020, we conducted a straw poll of 68 decision makers in the mining & metals sector via an online survey. While the results are subject to the limitations of sample-based information, they do provide an indication of broader market sentiment. The results are anonymized and presented in aggregate.