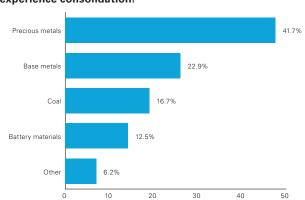

# Mining & Metals survey: Your thoughts for 2020

Question 13: What sort of M&A deals are the most likely in 2021?

Question 14: What sector is most likely to experience consolidation?

Question 15: What is likely to lure non-specialist institutional investors into the sector (and/or keep them invested)?