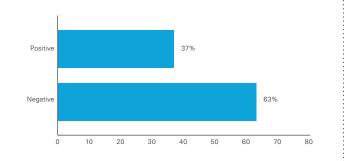

Question 16: How will the sector fund growth?

**Question 17a: Public Equity** 

**Question 17b: Private Equity** 