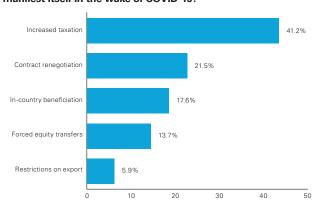

Question 11: Which region do you see posing the biggest resource nationalism risk?

Question 12: How is resource nationalism most likely to manifest itself in the wake of COVID-19?