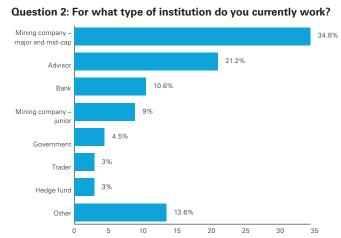

### Mining & Metals survey: Your thoughts for 2021

In December 2020, we conducted a straw poll of 68 decision makers in the mining & metals sector via an online survey. While the results are subject to the limitations of sample-based information, they do provide an indication of broader market sentiment. The results are anonymized and presented in aggregate.