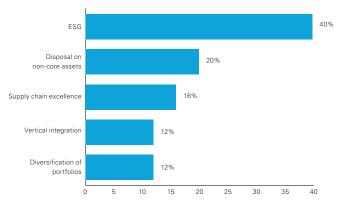

# Mining & Metals survey: Your thoughts for 2020

Question 13: What sort of M&A deals are the most likely in 2021?

Question 14: What sector is most likely to experience consolidation?

Question 15: What is likely to lure non-specialist institutional investors into the sector (and/or keep them invested)?