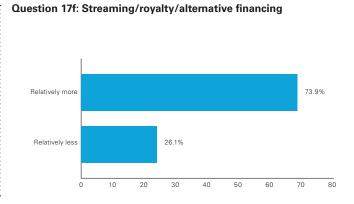

Question 16: How will the sector fund growth?

**Question 17a: Public Equity** 

**Question 17b: Private Equity** 