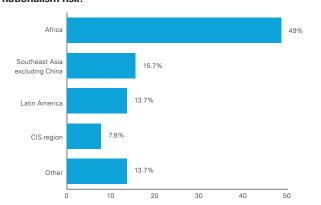

Question 11: Which region do you see posing the biggest resource nationalism risk?

Question 12: How is resource nationalism most likely to manifest itself in the wake of COVID-19?