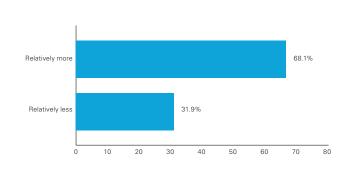

Question 16: How will the sector fund growth?

**Question 17a: Public Equity** 

**Question 17b: Private Equity** 