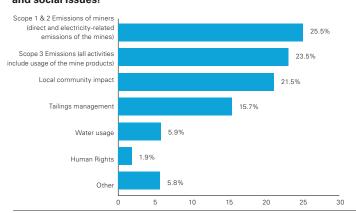

Question 9: What area of mining & metals will face the most scrutiny from investors and regulators related to environmental and social issues?

Question 10: How will the mining industry respond to climate change policies and investor pressure?