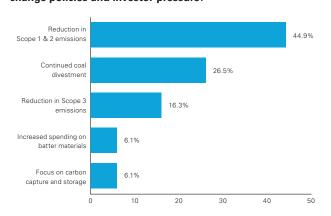

Question 9: What area of mining & metals will face the most scrutiny from investors and regulators related to environmental and social issues?

Question 10: How will the mining industry respond to climate change policies and investor pressure?