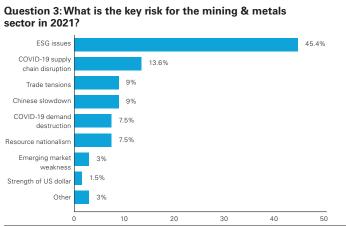

### Mining & Metals survey: Your thoughts for 2021

In December 2020, we conducted a straw poll of 68 decision makers in the mining & metals sector via an online survey. While the results are subject to the limitations of sample-based information, they do provide an indication of broader market sentiment. The results are anonymized and presented in aggregate.