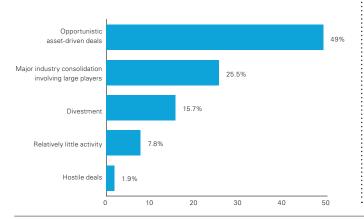

# Mining & Metals survey: Your thoughts for 2020

Question 13: What sort of M&A deals are the most likely in 2021?

Question 14: What sector is most likely to experience consolidation?

Question 15: What is likely to lure non-specialist institutional investors into the sector (and/or keep them invested)?