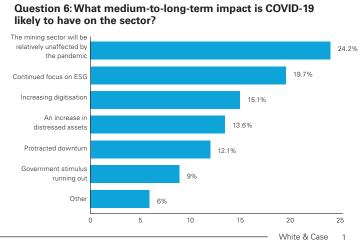

### Mining & Metals survey: Your thoughts for 2021

In December 2020, we conducted a straw poll of 68 decision makers in the mining & metals sector via an online survey. While the results are subject to the limitations of sample-based information, they do provide an indication of broader market sentiment. The results are anonymized and presented in aggregate.