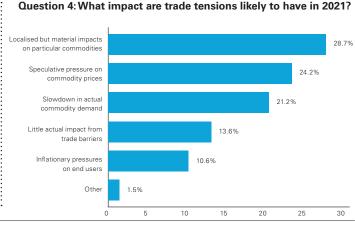

### Mining & Metals survey: Your thoughts for 2021

In December 2020, we conducted a straw poll of 68 decision makers in the mining & metals sector via an online survey. While the results are subject to the limitations of sample-based information, they do provide an indication of broader market sentiment. The results are anonymized and presented in aggregate.