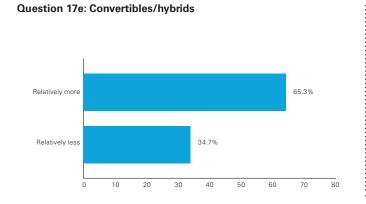

Question 16: How will the sector fund growth?

**Question 17a: Public Equity** 

**Question 17b: Private Equity** 