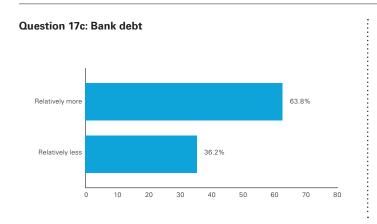

Question 16: How will the sector fund growth?

**Question 17a: Public Equity** 

**Question 17b: Private Equity** 