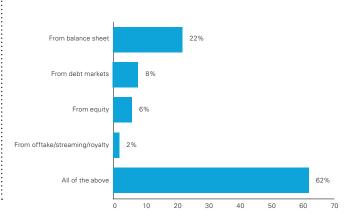

Question 16: How will the sector fund growth?

**Question 17a: Public Equity** 

**Question 17b: Private Equity** 