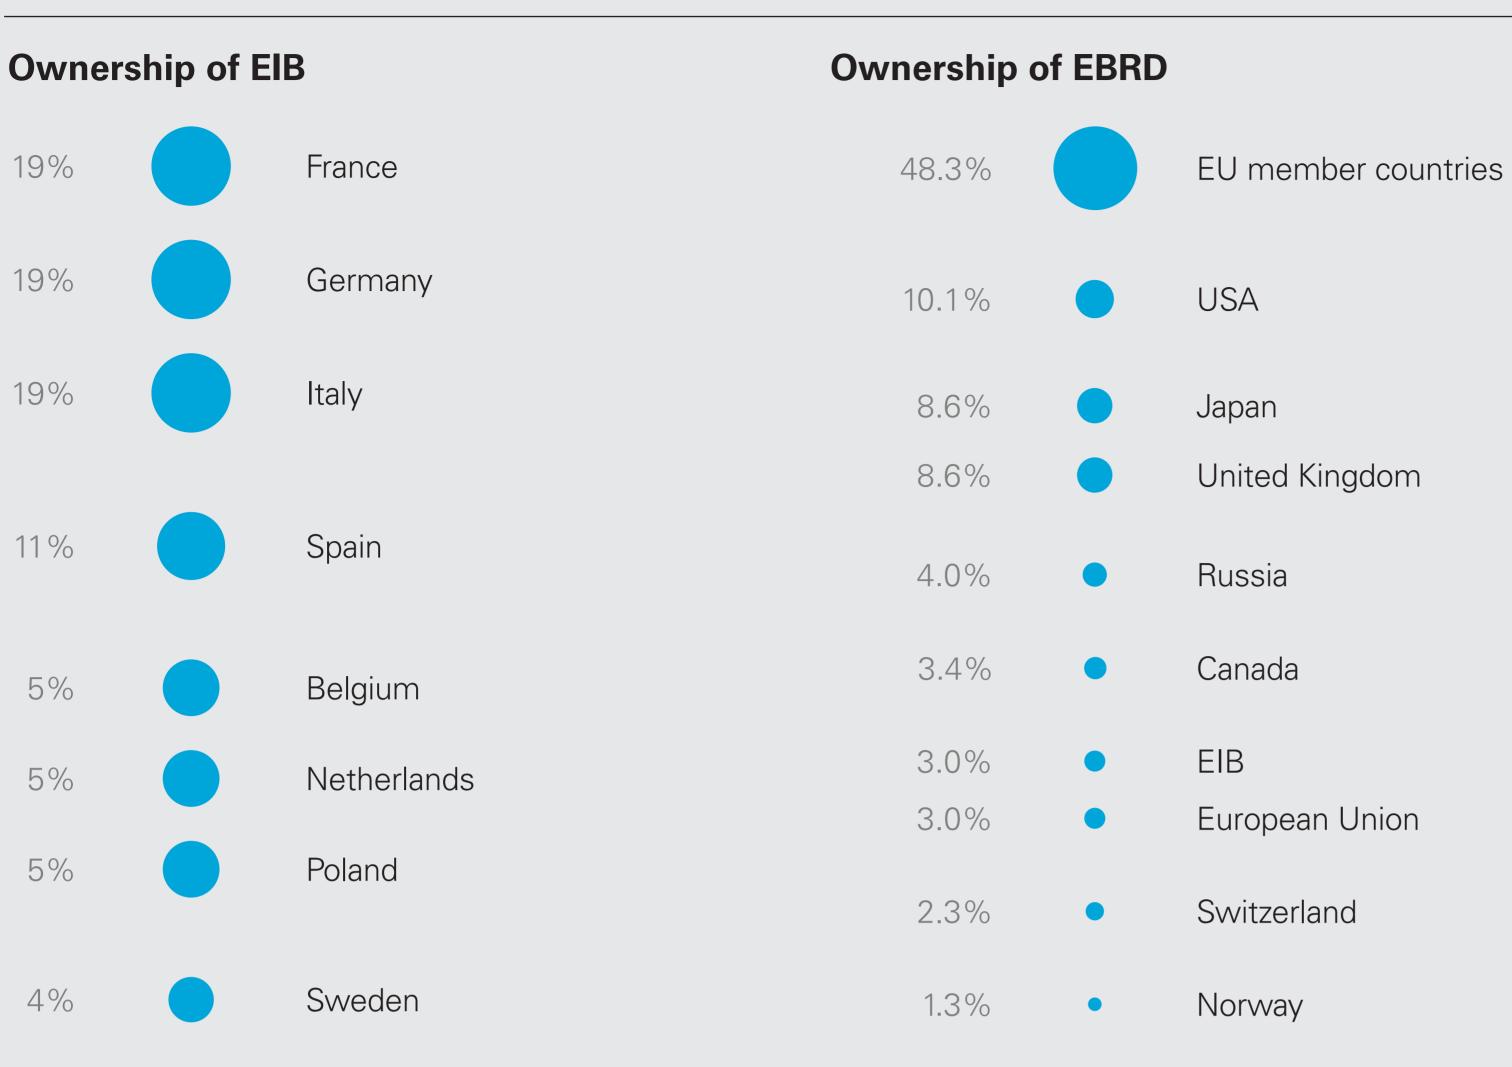

## Figure 2: Percentage of total capital subscription

19%

19%

19%

11%

5%

5%

5%

4%

| 3%          | Austria                                                              |                        | 1.0%                   | •                      | Other European countries |                           |                        |                        |
|-------------|----------------------------------------------------------------------|------------------------|------------------------|------------------------|--------------------------|---------------------------|------------------------|------------------------|
| 3%          | Denmark<br>Finland<br>Czech Republic<br>Greece<br>Hungary<br>Ireland |                        | 0.1%                   | •                      | China                    |                           |                        |                        |
| 2%          |                                                                      |                        | 0.08%                  | •                      | Morocco<br>Egypt         |                           |                        |                        |
| 1%          |                                                                      |                        | 0.07%                  | •                      |                          |                           |                        |                        |
| 1%          |                                                                      |                        | 0.03%                  | India                  |                          |                           |                        |                        |
| 1%          |                                                                      |                        | 0.03%                  |                        | Libya                    |                           |                        |                        |
| 1%          |                                                                      |                        | 0.03%                  | 6 Tunisia              |                          |                           |                        |                        |
| 1%          | Portugal                                                             |                        |                        |                        |                          |                           |                        |                        |
| 1%          | Romania                                                              |                        | 6.0%                   |                        | Other                    |                           |                        |                        |
| EBRD timeli | ne of top subs                                                       | cribers                |                        |                        |                          |                           |                        |                        |
| 1991        | March 28<br><b>1991</b>                                              | April 2<br><b>1991</b> | April 9<br><b>1992</b> | Decembe<br><b>2011</b> | er 29                    | January 15<br><b>2016</b> | July 11<br><b>2018</b> | July 16<br><b>2019</b> |
|             |                                                                      |                        |                        |                        |                          |                           |                        |                        |
| EBRD        | Canada                                                               | Japan                  | Russian                | Tunisia                |                          | China                     | India                  | Libya                  |
| established | EIB                                                                  |                        | Federation             |                        |                          |                           |                        |                        |
|             | Egypt                                                                |                        |                        |                        |                          |                           |                        |                        |
|             | EU                                                                   |                        |                        |                        |                          |                           |                        |                        |
|             | Morocco                                                              |                        |                        |                        |                          |                           |                        |                        |