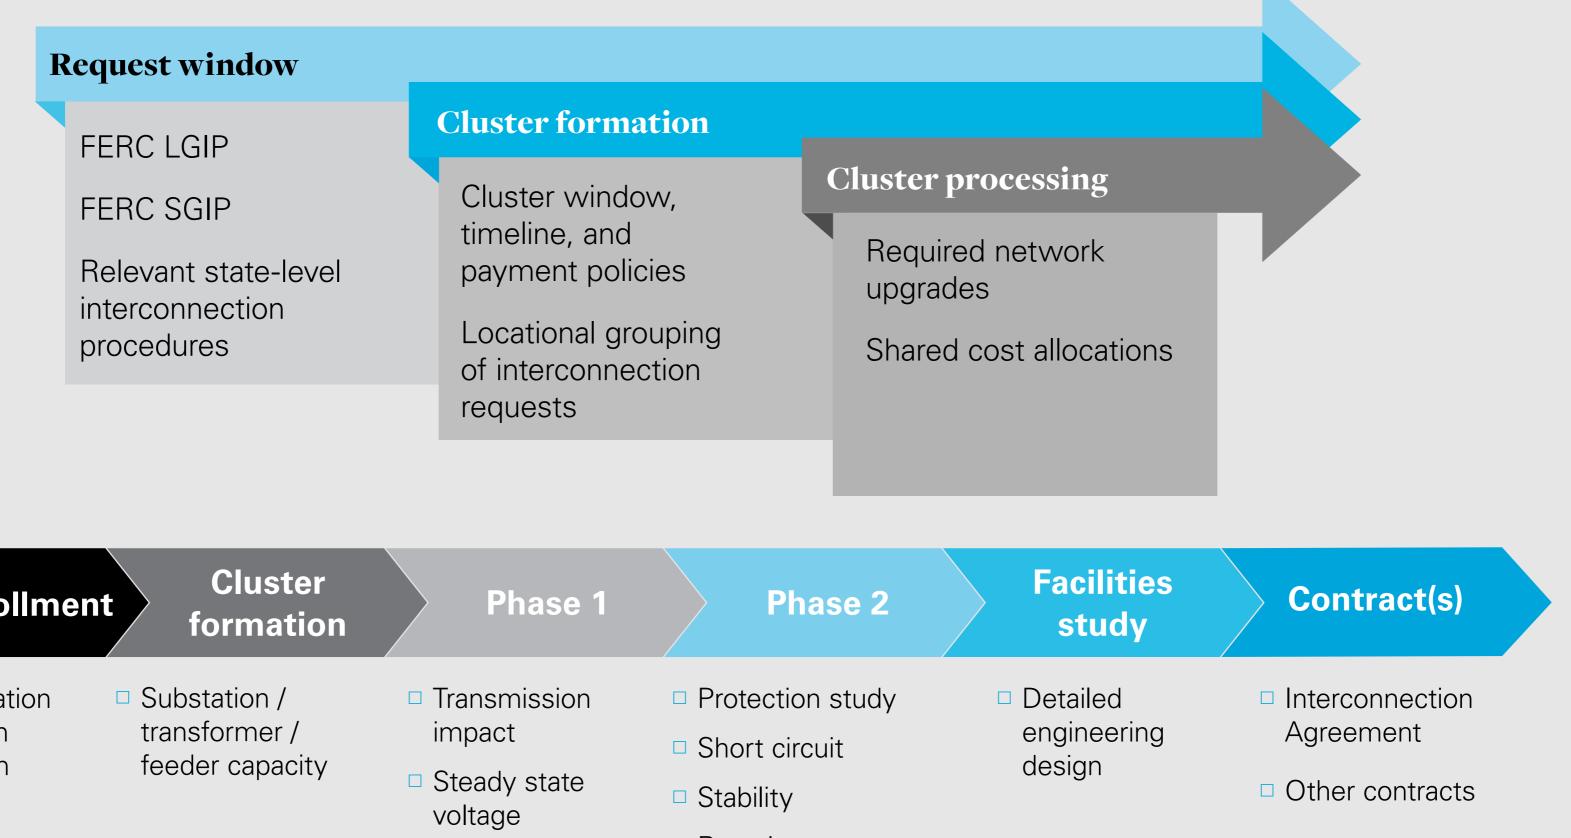

## The framework of cluster enrollment and the cluster study process

| Pre-enrollme                                 | nt Cluster<br>formation                                                | Phase 1                                                       | Phase                   |
|----------------------------------------------|------------------------------------------------------------------------|---------------------------------------------------------------|-------------------------|
| Dra application                              | Cubatation /                                                           | Tranamianian                                                  | Drotaction at           |
| Pre-application<br>information<br>submission | <ul> <li>Substation /<br/>transformer /<br/>feeder capacity</li> </ul> | Transmission<br>impact                                        | Protection stu          |
|                                              |                                                                        | Steady state<br>voltage                                       | Short circuit           |
|                                              |                                                                        |                                                               | Stability               |
|                                              |                                                                        | <ul> <li>Steady state<br/>'load flow'<br/>analysis</li> </ul> | Reactive<br>capability  |
|                                              |                                                                        |                                                               | Restudy<br>steady state |